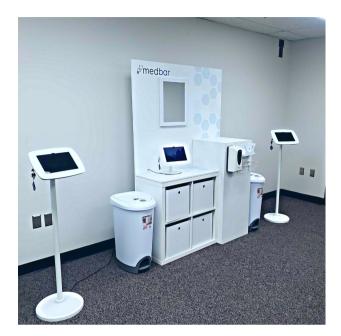

#### SELF-TESTING KIOSK

- Great for lobbies with visitors, highthroughput testing needs, limited smartphone environments or simply for organizations who would like to be fully automated.
- Virtual Proctoring 24/7
- Floor Signage
- Test Kit Stock Storage
- Biohazard Waste Disposal
- Sanitization Materials
- Red/Green Entry
- Integrated with 360 App