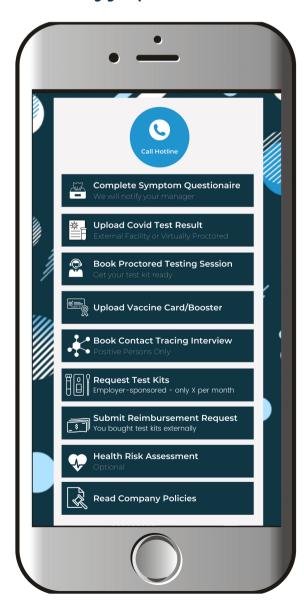

#### **COVID 360 TRACK & TRACE APP**

#### BASIC

- Symptom Questionnaire
- Customized Notifications
- Weekly Testing Compliance
- Vaccine Card/Booster Upload
- Digital Contact Tracing
- Employer Dashboards
- Test Kit Re-Orders and Reimbursements
- Company Policy Section
- Health Risk Assessment
- Manager Proctoring Sign-off
- Red/Green Entry
- HIPAA Security

#### ENHANCED

- 24/7 Customized Hotline (see 'Oversight')
- 24/7 Virtual Proctoring (see 'Oversight')
- Verbal Contact Tracing Interviews (see 'Oversight')
- Vaccine Card Fraud Audit (see 'Risk Mgmt')