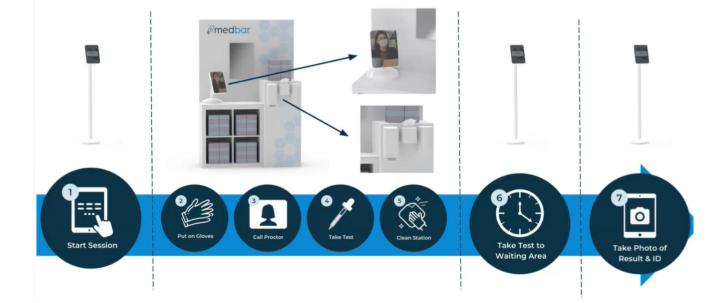

#### SELF-TESTING KIOSK

- Great for lobbies with visitors, highthroughput testing needs, limited smartphone environments or simply for organizations who would like to be fully automated.
- Virtual Proctoring 24/7
- Floor Signage
- Test Kit Stock Storage
- Biohazard Waste Disposal
- Sanitization Materials
- Red/Green Entry
- Integrated with 360 App

#### VIRTUAL PROCTORING

- OSHA required proctoring of selfadministered tests
- 24/7 live availability
- Results read on your behalf
- Integrated with 360 App